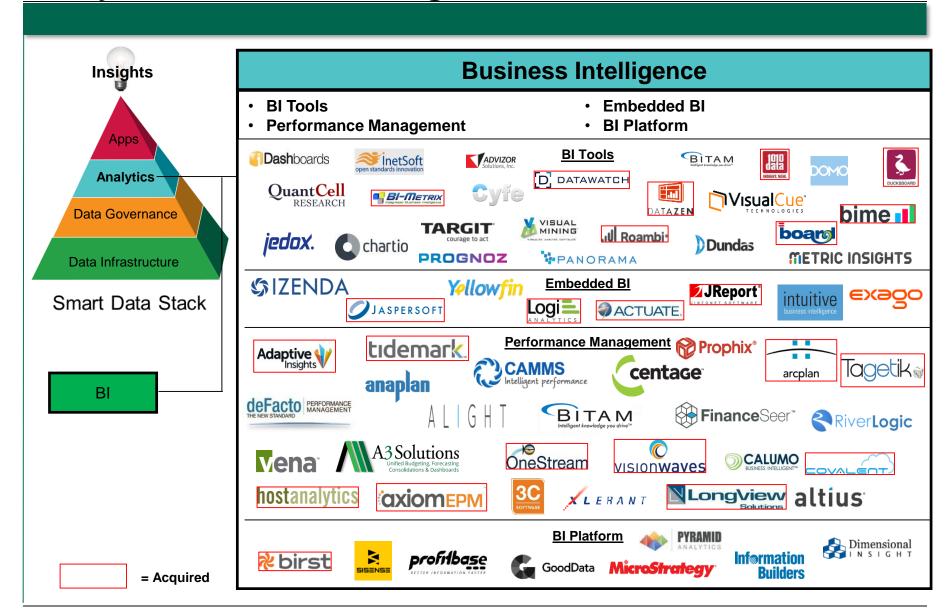

eate the richest suite of embedded analytics capabilities available in the market
- Logi and Jinfonet share a unified vision to help application teams create smarter software for mission critical applications.
- Jinfonet offers industry-leading operational reporting capabilities while Logi offers advanced dashboards, self-service analysis and predictive analytics, thereby forming the dominant provider in the industry exclusively focused on embedded analytics

#### Catapult's Role

- The Catapult team initiated the transaction and served as Jinfonet Software's exclusive strategic and financial advisor
- Catapult provided expert strategic and financial advice that led to a highly successful transaction and liquidity event for the founder

## **Analytics: Business Intelligence Subsector**





## **Embedded Analytics: Market Snapshot**



#### **Drivers**

#### Limitations of Standalone BI

- Tons of Data, Obvious Need; However...
- Poor Workflow Integration
- Self-Serve Security Issues
- Market Crowding
- Primarily Targeting Analysts

## Enterprises → Data-driven



- Increase BI Adoption
- Need smart applications
- Workflow-embedded Analytics
- Customization & Personalization

## It's A Developer's World



- Free Development Tools
- Modular Development
- Non-core Needs
- Monetizing App Data
- Faster Time to Market







## **Growing Need for Embedded Analytics**





### **Proliferation of Applications**

Enterprise app market worth \$259.5bn by 2022\*





#### **Explosion of Data Sources**

Apps use on-prem, cloud, and hybrid data from customers, partners, DaaS, etc.