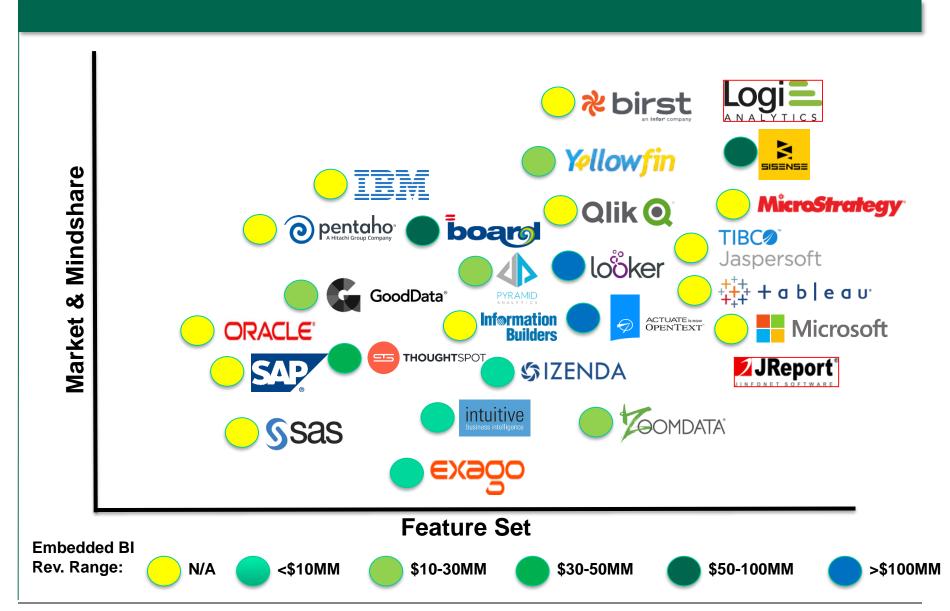

## It's A Developer's World



- Free Development Tools
- Modular Development
- Non-core Needs
- Monetizing App Data
- Faster Time to Market







## **Growing Need for Embedded Analytics**





### **Proliferation of Applications**

Enterprise app market worth \$259.5bn by 2022\*





#### **Explosion of Data Sources**

Apps use on-prem, cloud, and hybrid data from customers, partners, DaaS, etc.







#### **Search for Insights**

Contextual analytics at the point of decision within the app



### **Growing Need for Embedded Analytics**

Puts enterprise data into context and insight at the point of decision, reducing the need to migrate data between applications and analytic packages

## Traditional BI vs. Embedded Analytics





## **Embedded Analytics Landscape: Select Vendors**





## **Select M&A Comparables: Embedded Analytics**



| Announced  |                      |                      |                                    | EV<br>(Transaction | LTM     | LTM<br>Rev. |
|------------|----------------------|----------------------|------------------------------------|--------------------|---------|-------------|
| Date       | Target               | Acquiror             | Target Description                 | Value)             | Revenue | Mult.       |
| 2/21/2019  | Attunity             | Qlik                 | Real-time Bl                       | 560.0              | 90.3*   | 6.2*        |
| 1/9/2019   | BOARD Intl           | Nordic Capital       | BI & performance management        | 500.0              | 70.0    | 7.1         |
| 12/13/2018 | Datawatch