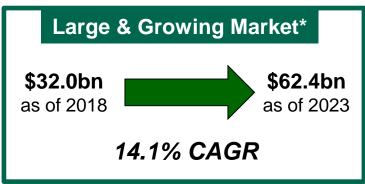

### **Proliferation of Applications**

Enterprise app market worth \$259.5bn by 2022\*